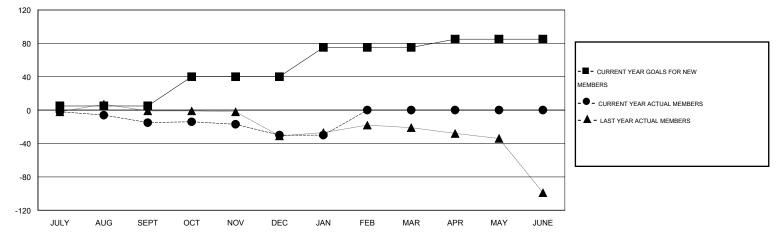

| QUARTER       | NEW CLUB<br>GOAL | NEW CLUBS | DROPPED<br>CLUBS | NET<br>GAIN/LOSS | QUARTER       | NEW MEMBER<br>GOAL | CHARTER AND<br>NEW MEMBERS | DROPPED<br>MEMBERS | NET<br>GAIN/LOSS |
|---------------|------------------|-----------|------------------|------------------|---------------|--------------------|----------------------------|--------------------|------------------|
|               |                  |           |                  |                  |               |                    | ADDED                      |                    |                  |
| JULY/AUG/SEPT | 0                | 0         | 0                | 0                | JULY/AUG/SEPT | 5                  | 19                         | 34                 | -15              |
| OCT/NOV/DEC   | 1                | 0         | 2                | -2               | OCT/NOV/DEC   | 35                 | 26                         | 41                 | -15              |
| JAN/FEB/MAR   | 1                | 0         | 0                | 0                | JAN/FEB/MAR   | 35                 | 15                         | 15                 | 0                |
| APR/MAY/JUNE  | 0                | 0         | 0                | 0                | APR/MAY/JUNE  | 10                 | 0                          | 0                  | 0                |